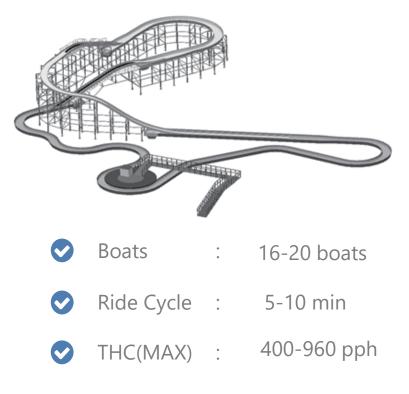

Sansei Technologies delivers excitement throughout the world.

## MOVING for SMILES.

## Sansei Technologies, Inc.

3-29, Miyahara 4-Chome, Yodogawa-ku, Osaka #532-0003 JAPAN Contact us : r.info@sansei-technologies.com https://www.sansei-technologies.com/eng/





## **Flume Ride**

Sansei's boat flows up and down the flume according to water speed. This is a very popular attraction with a thrilling slider chute at climax. This is a "must-ride" attraction on a hot day. The layout of the flume can be completely customized to meet your requirements. Sansei had delivered more than 70 boat rides in the world.

| Course Length | •      | 500-570 m   |
|---------------|--------|-------------|
| Capacity      | e<br>0 | 4 persons   |
| Flow Speed    | •      | 1.1-1.8 m/s |





Sansei Technologies