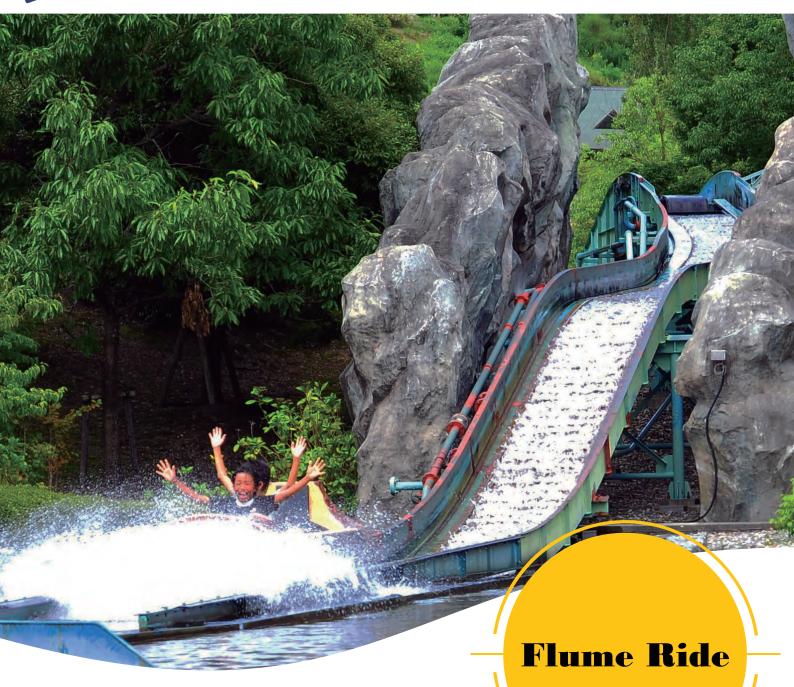

## **Flume Ride**

Sansei's boat flows up and down the flume according to water speed. This is a very popular attraction with a thrilling slider chute at climax. This is a "must-ride" attraction on a hot day. The layout of the flume can be completely customized to meet your requirements. Sansei had delivered more than 70 boat rides in the world.

| Course Length | •      | 500-570 m   |
|---------------|--------|-------------|
| Capacity      | e<br>0 | 4 persons   |
| Flow Speed    | •      | 1.1-1.8 m/s |

Sansei Technologies